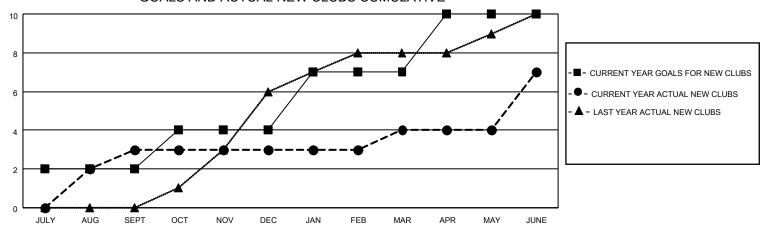

### GOALS AND ACTUAL NEW CLUBS CUMULATIVE

## District 418

| Clubs RESULTS FOR 2021-2022 |   |   |   | Members RESULTS FOR 2021-2022 |    |     |     |
|-----------------------------|---|---|---|-------------------------------|----|-----|-----|
|                             |   |   |   |                               |    |     |     |
| JULY/AUG/SEPT               | 2 | 3 | 0 | JULY/AUG/SEPT                 | 40 | 113 | 19  |
| OCT/NOV/DEC                 | 2 | 0 | 0 | OCT/NOV/DEC                   | 60 | 103 | 90  |
| JAN/FEB/MAR                 | 3 | 1 | 0 | JAN/FEB/MAR                   | 75 | 138 | 9   |
| APR/MAY/JUNE                | 3 | 3 | 1 | APR/MAY/JUNE                  | 87 | 139 | 160 |