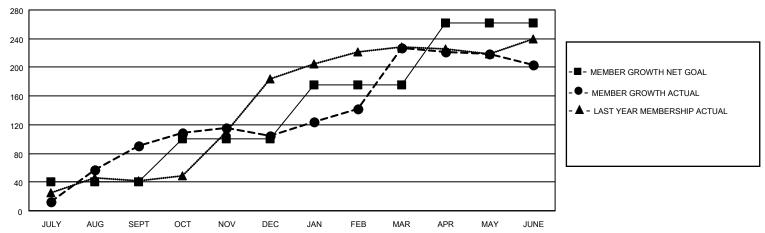

### GOALS AND ACTUAL MEMBERS CUMULATIVE

| DROPPED CLUBS: 1       |     | 41 CLUBS OF 44 ADDED 1 OR<br>MORE NEW MEMBERS | GENDER DISTRIBUTION               |              |  |
|------------------------|-----|-----------------------------------------------|-----------------------------------|--------------|--|
|                        |     | MORE NEW MEMBERS                              | MALE                              | 746 (60.36%) |  |
|                        |     | FEMALE                                        |                                   | 490 (39.64%) |  |
| <u>DROPPED MEMBERS</u> |     |                                               | NON BINARY                        | 0 (0.00%)    |  |
| DECEASED               | 2   |                                               | PREFER NOT TO ANSWER              | 0 (0.00%)    |  |
| CLUB CANCELLED         | 11  | CLICK HERE FOR CUMULATIVE                     | TOTAL FAMILY UNIT MEMBERS         | 3 18         |  |
| OTHER                  | 265 | MEMBERSHIP DATA                               |                                   |              |  |
| TOTAL                  | 278 |                                               | FAMILY MEMBERS PAYING HALF DUES 9 |              |  |
|                        |     |                                               |                                   |              |  |

## District 418

| Clubs RESULTS FOR 2021-2022 |   |   |   | Members RESULTS FOR 2021-2022 |    |     |     |
|-----------------------------|---|---|---|-------------------------------|----|-----|-----|
|                             |   |   |   |                               |    |     |     |
| JULY/AUG/SEPT               | 2 | 3 | 0 | JULY/AUG/SEPT                 | 40 | 113 | 19  |
| OCT/NOV/DEC                 | 2 | 0 | 0 | OCT/NOV/DEC                   | 60 | 103 | 90  |
| JAN/FEB/MAR                 | 3 | 1 | 0 | JAN/FEB/MAR                   | 75 | 138 | 9   |
| APR/MAY/JUNE                | 3 | 3 | 1 | APR/MAY/JUNE                  | 87 | 139 | 160 |